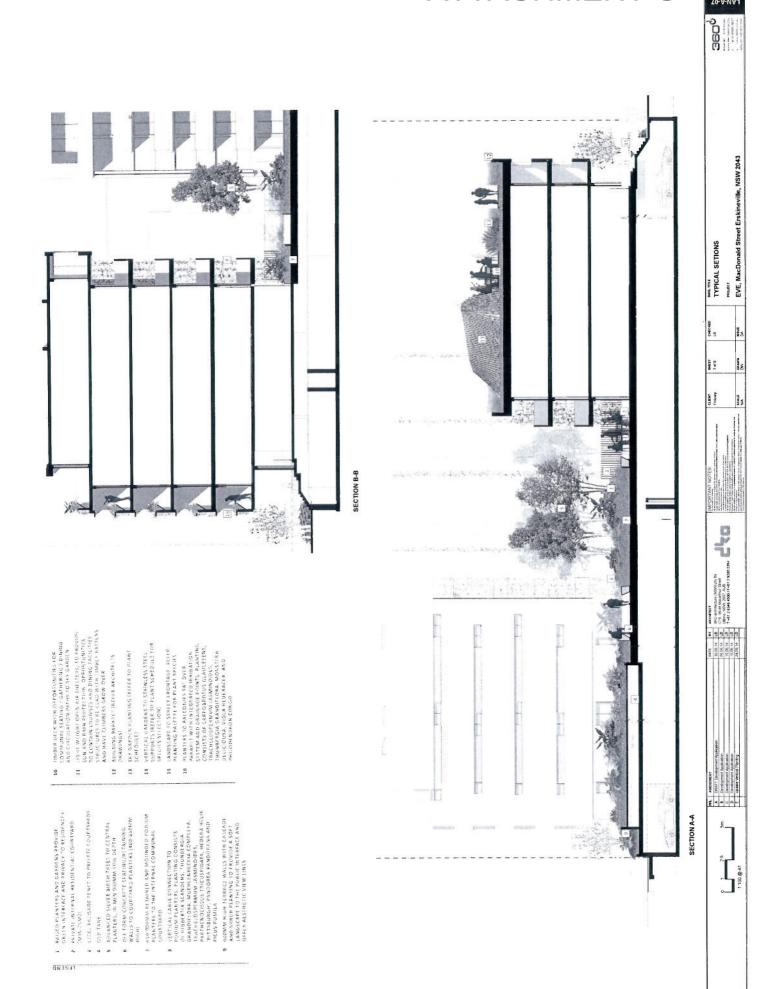

A - Section of the se

DIRECT 24 TYPICAL LANDSCAPE PLAN
PROSET
EVE, MacDonald Street Erskineville, NSW 2043

Seri cuecrato ome.m.s.
LEVEL 2-6 TYPIC

1000 To the control of the control o

CHAIRCT ANTHONY PLANT PL