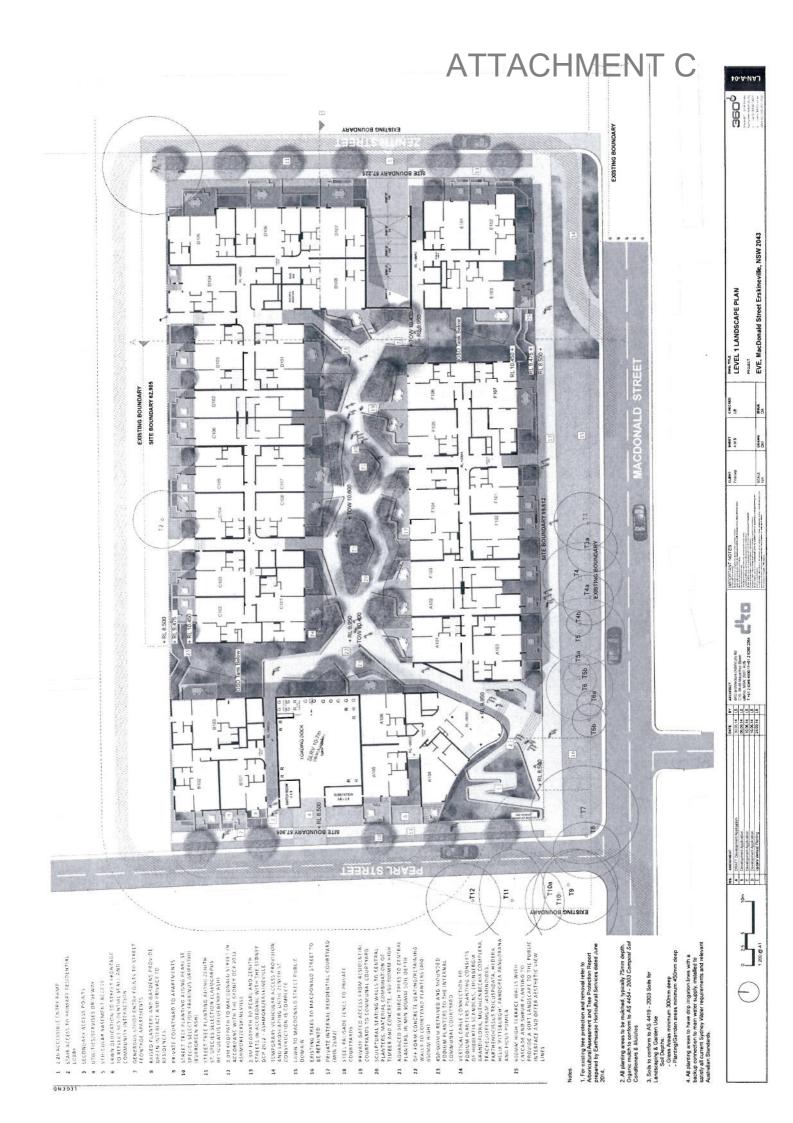

A - Section of the se

DIRECT 24 TYPICAL LANDSCAPE PLAN
PROSET
EVE, MacDonald Street Erskineville, NSW 2043

Seri cuecrato ome.m.s.
LEVEL 2-6 TYPIC

1000 To the control of the control o

CHAIRCT ANTHONY PLANT PL