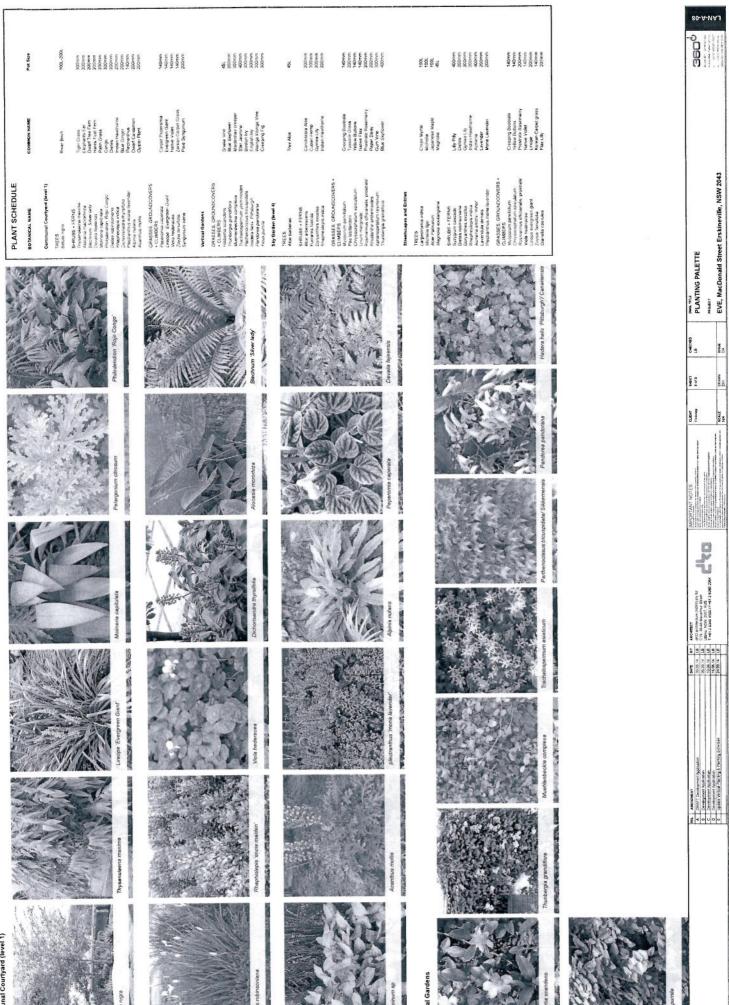

Application Applic

TEGENO

60-A-NA1

PLANTING PALETTE
PLANTING PALETTE
POSSET
POSSET
EVE, MacDonald Street Erskineville, NSW 2043

3 6